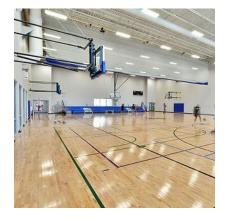

## Winona Family YMCA & Camp Wenonah Rental Pricing Guide

| Space                                     | Member Hourly | Non-Member Hourly |
|-------------------------------------------|---------------|-------------------|
| Pool - 2 lanes, 1 guard, max 20 swimmers  | \$75          | \$120             |
| Pool - 3 lanes, 2 guards, max 40 swimmers | \$90          | \$135             |
| Pool - 6 lanes, 2 guards, max 40 swimmers | \$120         | \$170             |
| Half Gym                                  | \$50          | \$75              |
| Full Gym                                  | \$100         | \$150             |
| Family Fun Center                         | \$60          | \$80              |
| Fitness Studio                            | \$40          | \$60              |
| Clara Barton Room                         | \$50          | \$70              |
| Camp Pavilion                             | \$45          | \$55              |
| Camp Amphitheater                         | \$45          | \$55              |
| Camp Barn                                 | \$55          | \$65              |