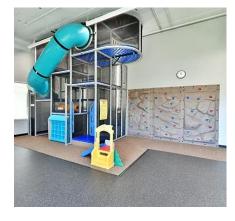

## Winona Family YMCA & Camp Wenonah Rental Pricing Guide

| Space                                     | Member Hourly | Non-Member Hourly |
|-------------------------------------------|---------------|-------------------|
| Pool - 2 lanes, 1 guard, max 20 swimmers  | \$75          | \$120             |
| Pool - 3 lanes, 2 guards, max 40 swimmers | \$90          | \$135             |
| Pool - 6 lanes, 2 guards, max 40 swimmers | \$120         | \$170             |
| Half Gym                                  | \$50          | \$75              |
| Full Gym                                  | \$100         | \$150             |
| Family Fun Center                         | \$60          | \$80              |
| Fitness Studio                            | \$40          | \$60              |
| Clara Barton Room                         | \$50          | \$70              |
| Camp Pavilion                             | \$45          | \$55              |
| Camp Amphitheater                         | \$45          | \$55              |
| Camp Barn                                 | \$55          | \$65              |