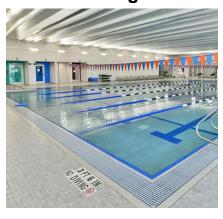

## Winona Family YMCA & Camp Wenonah Rental Pricing Guide

| Space                                     | Member Hourly | Non-Member Hourly |
|-------------------------------------------|---------------|-------------------|
| Pool - 2 lanes, 1 guard, max 20 swimmers  | \$75          | \$120             |
| Pool - 3 lanes, 2 guards, max 40 swimmers | \$90          | \$135             |
| Pool - 6 lanes, 2 guards, max 40 swimmers | \$120         | \$170             |
| Half Gym                                  | \$50          | \$75              |
| Full Gym                                  | \$100         | \$150             |
| Family Fun Center                         | \$60          | \$80              |
| Fitness Studio                            | \$40          | \$60              |
| Clara Barton Room                         | \$50          | \$70              |
| Camp Pavilion                             | \$45          | \$55              |
| Camp Amphitheater                         | \$45          | \$55              |
| Camp Barn                                 | \$55          | \$65              |